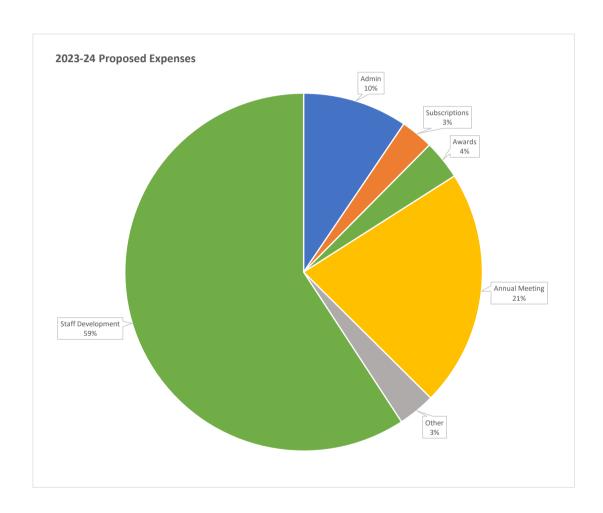

|  |
|                                                                                                           | % \$ 3,280                                 |    |                   |    |                                   |    |                               |  |
| Mailing costs                                                                                             | \$ 540                                     | 1  |                   |    |                                   |    |                               |  |
|                                                                                                           | _ <del>-</del> 540                         | 1  |                   |    |                                   | ı  |                               |  |